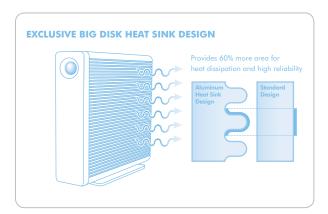

## Avant-Garde By Design

Designed exclusively for LaCie by the world-renowned designer Neil Poulton, the LaCie Big Disk Network was engineered to maximize reliability and longevity. Its sturdy aluminum body with a unique fanless heat sink design offers natural heat dissipation by providing 60% more surface area. Designed to stay cool without a fan, the LaCie Big Disk Network works both efficiently and quietly, helping it stand out from the competition, but silently blend into your work environment. With space-saving versatility, it can stand upright on your desk or lie vertically or be rackmounted with other drives to save space. For added security, there's a Kensington lock-compatible slot on the back.