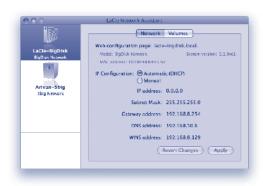

## Easy to Use

With its intuitive Web interface, administration is easy, convenient, and secure. Thanks to the LaCie Big Disk Network's DHCP and Automatic IP support, network configuration is fast and automatic. The LaCie Big Disk Network also comes with the LaCie Network Assistant, an easy-to-use program available for Windows, Mac, and Linux users. The LaCie Big Disk Network keeps its administrator informed with email notifications for backup and downloads, as well as high temperatures and disk damage.