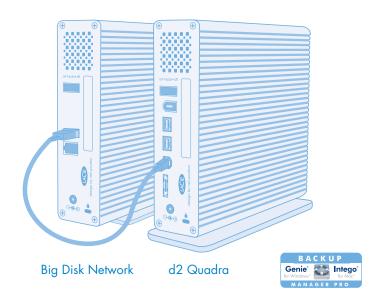

## **Back Up Your NAS Content**

Get extra security and increase data portability by backing up your LaCie Big Disk Network— on your own schedule— to an external hard drive through its USB port using the built-in backup system. Automatically transfer files to or from another external hard disk with one easy push of the button on the front of the drive. The LaCie Big Disk Network comes also with Genie® Backup Manager Pro™ for Windows and Intego® Backup Manager Pro™ for Mac to install on each PC/Mac for client backups to the NAS. This software lets you reliably and efficiently back up your documents, emails, settings, or other digital assets; it supports compressed, encrypted, or image backups and initiates a computer recovery program in case of general crash.