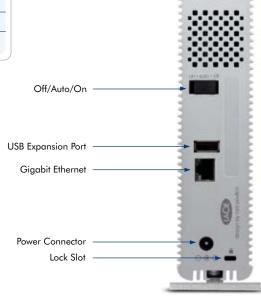

## Avant-Garde By Design

Designed exclusively for LaCie by the world-renowned designer Neil Poulton, the LaCie Big Disk Network was engineered to maximize reliability and longevity. Its sturdy aluminum body with a unique fanless heat sink design offers natural heat dissipation by providing 60% more surface area. Designed to stay cool without a fan, the LaCie Big Disk Network works both efficiently and quietly, helping it stand out from the competition, but silently blend into your work environment. With space-saving versatility, it can stand upright on your desk or lie vertically or be rackmounted with other drives to save space. For added security, there's a Kensington lock-compatible slot on the back.

#### **Features**

- Cross-platform (Windows/Mac/Linux)
- Auto IP configuration access
- New Web-based administration page
- Assign shares, groups, user profiles, public, and guest access
- Active Directory support
- Scheduled incremental backup using local port
- 1-click data import/backup
- Multimedia server
- iTunes-compatible
- Download Machine: BitTorrent download
- Email alert in case of failures
- Wake-on-LAN: turn on/off from the network
- USB 2.0 expansion port
- Aluminum d2 heat sink design
- Smart Fan
- Genie and Intego Backup Manager Pro software for Windows and Mac