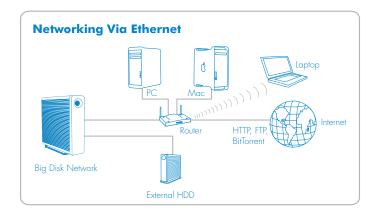

# **Multimedia Server Capabilities**

With the LaCie Big Disk Network, it's easy to stream multimedia content to your television. You can play your media on any UPnP AV-compatible Digital Media Adapter (DMA), such as a PS3 or Xbox, without needing a computer—you can store the information directly on the LaCie Big Disk Network. In fact, the Big Disk Network has been developed to be compatible with any DLNA multimedia device, and also works with iTunes®. You can also download torrent files automatically with the LaCie Big Disk Network without even having to turn on your PC.