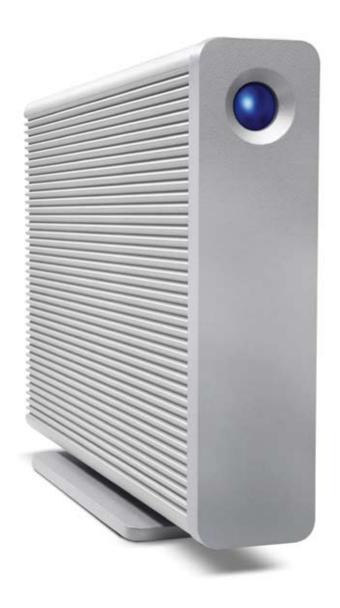

## Avant-Garde By Design

Designed exclusively for LaCie by the world-renowned designer Neil Poulton, the LaCie Big Disk Network was engineered to maximize reliability and longevity. Its sturdy aluminum body with a unique fanless heat sink design offers natural heat dissipation by providing 60% more surface area. Designed to stay cool without a fan, the LaCie Big Disk Network works both efficiently and quietly, helping it stand out from the competition, but silently blend into your work environment. With space-saving versatility, it can stand upright on your desk or lie vertically or be rackmounted with other drives to save space. For added security, there's a Kensington lock-compatible slot on the back.