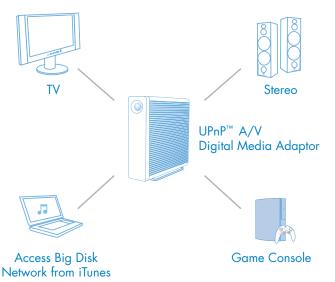

# **Multimedia Server Capabilities**

With the LaCie Big Disk Network, it's easy to stream multimedia content to your television. You can play your media on any UPnP AV-compatible Digital Media Adapter (DMA), such as a PS3 or Xbox, without needing a computer—you can store the information directly on the LaCie Big Disk Network. In fact, the Big Disk Network has been developed to be compatible with any DLNA multimedia device, and also works with iTunes®. You can also download torrent files automatically with the LaCie Big Disk Network without even having to turn on your PC.

- Share files easily among PC, Mac, and Linux users
- Heat sink design for quieter operation
- Back up to external hard disks with USB
- Active Directory, Wake-on-LAN
- Stream your multimedia files to UPnP players